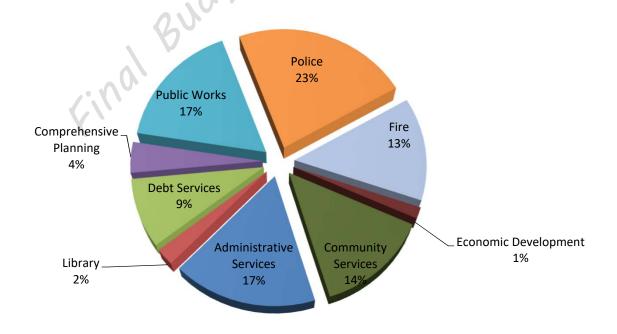

| By Department (Function)               | Y 2015 Actual | FY 2016 Actual | FY 2017 Actual | FY 2018<br>Amended<br>Budget | FY 2019<br>Proposed |
|----------------------------------------|---------------|----------------|----------------|------------------------------|---------------------|
| Administrative Services                | 1,962,580     | 1,866,771      | 2,732,852      | 3,457,410                    | 2,698,745           |
| Library                                | 232,039       | 231,062        | 303,925        | 305,313                      | 353,074             |
| Debt Services                          | 404,201       | 386,992        | 453,255        | 1,409,211                    | 1,419,283           |
| Comprehensive Planning                 | 480,069       | 512,070        | 526,583        | 579,358                      | 634,216             |
| Public Works                           | 1,222,431     | 1,612,233      | 3,564,954      | 10,698,182                   | 2,662,833           |
| Police                                 | 2,852,445     | 2,824,562      | 2,987,890      | 3,725,273                    | 3,561,960           |
| Fire                                   | 1,342,819     | 1,358,098      | 1,410,687      | 2,040,898                    | 2,125,456           |
| Economic Development                   | 0,-           | 21,394         | 41,119         | 123,468                      | 233,541             |
| Community Services                     | 1,425,637     | 1,583,638      | 1,650,511      | 2,654,261                    | 2,158,597           |
| Community Redevelopment (CRA)          | 198,390       | 410,850        | 381,839        | 689,652                      | 292,965             |
| Water                                  | 2,637,529     | 2,766,029      | 2,740,421      | 8,071,513                    | 7,115,087           |
| Sewer                                  | 3,147,499     | 2,918,199      | 3,010,537      | 11,063,408                   | 7,951,156           |
| Sanitation                             | 2,277,861     | 2,123,653      | 2,712,193      | 2,821,986                    | 2,292,798           |
| Stormwater                             | 527,718       | 539,674        | 663,404        | 2,205,811                    | 3,694,305           |
| Total Expenditures by Dept. (Function) | 18,711,219    | 19,155,225     | 23,180,170     | 49,845,744                   | 37,194,017          |