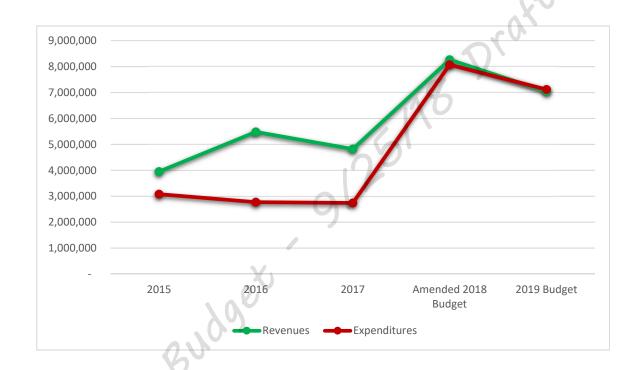

# City Wide Revenue

|                           | FY 2015    | FY 2016    | FY 2017    | FY 2018<br>Amended | FY 2019    |
|---------------------------|------------|------------|------------|--------------------|------------|
| Funding Sources           | Actual     | Actual     | Actual     | Budget             | Budget     |
| Taxes                     | 6,354,290  | 6,483,290  | 7,804,786  | 8,590,399          | 8,758,889  |
| Permits & Fees            | 2,691,770  | 3,641,021  | 3,319,922  | 3,380,811          | 3,422,720  |
| Grants                    | 209,222    | 117,161    | 1,291,906  | 761,609            | 486,000    |
| Intergovernmental Revenue | 2,312,123  | 2,432,899  | 2,574,616  | 2,778,310          | 2,883,030  |
| Charges for Services      | 9,852,686  | 10,219,968 | 10,930,826 | 11,270,550         | 11,901,039 |
| Fines & Forfeitures       | 44,857     | 70,375     | 85,041     | 60,700             | 72,900     |
| Miscellaneous Revenue     | 253,825    | 2,646,203  | 798,181    | 532,097            | 452,200    |
| Debt Proceeds (1)         | -          | -          | 3,910,000  | 16,262,000         | 7,358,944  |
| Transfers & Other Sources | 365,924    | 316,096    | 751,222    | 1,520,333          | 1,061,542  |
| Total Funding Sources     | 22,084,697 | 25,927,012 | 31,466,500 | 45,156,809         | 36,397,264 |

| Revenue by Fund               | FY 2015<br>Actual | FY 2016<br>Actual | FY 2017<br>Actual | FY 2018<br>Amended<br>Budget | FY 2019<br>Budget |
|-------------------------------|-------------------|-------------------|-------------------|------------------------------|-------------------|
| General Fund                  | 10,765,422        | 11,586,439        | 17,896,471        | 20,848,034                   | 14,598,994        |
| Community Redevelopment (CRA) | 298,741           | 291,940           | 303,962           | 304,692                      | 323,884           |
| Water (1)                     | 3,950,091         | 5,477,988         | 4,817,297         | 8,265,000                    | 7,043,351         |
| Sewer (1)                     | 3,648,451         | 5,077,119         | 4,451,548         | 10,895,750                   | 7,906,322         |
| Sanitation                    | 2,581,108         | 2,699,330         | 2,757,685         | 2,797,800                    | 2,761,200         |
| Stormwater                    | 840,885           | 794,196           | 1,239,537         | 2,045,533                    | 3,763,513         |
| Total Funding Sources         | 22,084,699        | 25,927,012        | 31,466,500        | 45,156,809                   | 36,397,264        |