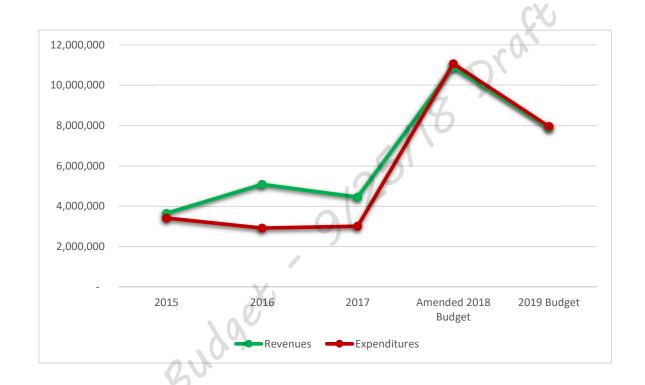

# City Wide Revenue

|                           | FY 2015    | FY 2016    | FY 2017    | FY 2018<br>Amended | FY 2019    |
|---------------------------|------------|------------|------------|--------------------|------------|
| Funding Sources           | Actual     | Actual     | Actual     | Budget             | Budget     |
| Taxes                     | 6,354,290  | 6,483,290  | 7,804,786  | 8,590,399          | 8,758,889  |
| Permits & Fees            | 2,691,770  | 3,641,021  | 3,319,922  | 3,380,811          | 3,422,720  |
| Grants                    | 209,222    | 117,161    | 1,291,906  | 761,609            | 486,000    |
| Intergovernmental Revenue | 2,312,123  | 2,432,899  | 2,574,616  | 2,778,310          | 2,883,030  |
| Charges for Services      | 9,852,686  | 10,219,968 | 10,930,826 | 11,270,550         | 11,901,039 |
| Fines & Forfeitures       | 44,857     | 70,375     | 85,041     | 60,700             | 72,900     |
| Miscellaneous Revenue     | 253,825    | 2,646,203  | 798,181    | 532,097            | 452,200    |
| Debt Proceeds (1)         | -          | -          | 3,910,000  | 16,262,000         | 7,358,944  |
| Transfers & Other Sources | 365,924    | 316,096    | 751,222    | 1,520,333          | 1,061,542  |
| Total Funding Sources     | 22,084,697 | 25,927,012 | 31,466,500 | 45,156,809         | 36,397,264 |

| Revenue by Fund               | FY 2015<br>Actual | FY 2016<br>Actual | FY 2017<br>Actual | FY 2018<br>Amended<br>Budget | FY 2019<br>Budget |
|-------------------------------|-------------------|-------------------|-------------------|------------------------------|-------------------|
| General Fund                  | 10,765,422        | 11,586,439        | 17,896,471        | 20,848,034                   | 14,598,994        |
| Community Redevelopment (CRA) | 298,741           | 291,940           | 303,962           | 304,692                      | 323,884           |
| Water (1)                     | 3,950,091         | 5,477,988         | 4,817,297         | 8,265,000                    | 7,043,351         |
| Sewer (1)                     | 3,648,451         | 5,077,119         | 4,451,548         | 10,895,750                   | 7,906,322         |
| Sanitation                    | 2,581,108         | 2,699,330         | 2,757,685         | 2,797,800                    | 2,761,200         |
| Stormwater                    | 840,885           | 794,196           | 1,239,537         | 2,045,533                    | 3,763,513         |
| Total Funding Sources         | 22,084,699        | 25,927,012        | 31,466,500        | 45,156,809                   | 36,397,264        |