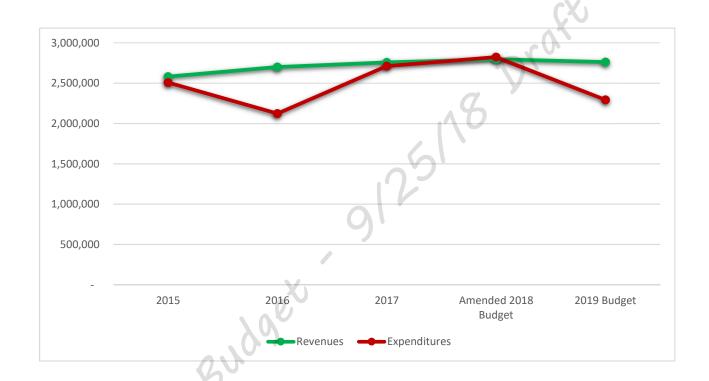

| SAN HAVE TO BE |                                  |            |             | City of Lynn H | taven 2019 Ann | ual Budget |
|----------------|----------------------------------|------------|-------------|----------------|----------------|------------|
|                |                                  | 2017       | 2018 Budget | 2019           | \$ Change      | %          |
| ACCT           |                                  | Actual     | Amended     | Proposed       | Prior Year     | Change     |
| 4347-40        | Special Event Revenue            | 11,510     | 13,000      | 15,000         | 2,000          | 15.4%      |
| 4347-41        | Baseball Fun Day Revenue         | -          | 1,195       | 1,200          | 5              | 0.4%       |
|                | Total Charges For Services       | 476,779    | 478,450     | 483,739        | 5,289          | 1.1%       |
|                | Fines & Forfeits                 |            |             |                |                |            |
| 4351-00        | Court Fines & Restitution        | 42,624     | 45,000      | 45,000         | -              | 0.0%       |
| 4351-02        | Confiscated/Unclaimed Property   | 12,175     | -           | -              | -              | 0.0%       |
| 4351-03        | Code Enforcement Fines           | 18,723     | 4,800       | 15,000         | 10,200         | 212.5%     |
| 4351-04        | Law Enforcement Education        | 3,636      | 4,000       | 4,300          | 300            | 7.5%       |
| 4351-91        | Local Business Tax Penalty       | 2,820      | 3,200       | 2,900          | (300)          | -9.4%      |
| 4352-00        | Library Fines                    | 1,543      | 1,500       | 2,000          | 500            | 33.3%      |
| 4354-00        | Animal Impound & Boarding        | 3,520      | 2,200       | 3,700          | 1,500          | 68.2%      |
|                | Total Fines & Forfeits           | 85,041     | 60,700      | 72,900         | 12,200         | 20.1%      |
|                | Miscellaneous Revenues           |            | A           | 5              |                |            |
| 4361-00        | Interest Income                  | 68,197     | 125,000     | 105,000        | (20,000)       | -16.0%     |
| 4361-01        | Interest Impact Fees             | 840        | 3,600       | 28,000         | 24,400         | 677.8%     |
| 4362-01        | Rent, Public Facilities          | 17,371     | 15,000      | 12,600         | (2,400)        | -16.0%     |
| 4362-03        | Rent, 801 Florida Ave.           | 19,297     | 19,297      | -              | (19,297)       | -100.0%    |
| 4362-06        | Rent, 817 Ohio Ave.              | 39,492     | 16,500      | _              | (16,500)       | -100.0%    |
| 4362-07        | Rent, Library Facilities         | 475        | 500         | 500            | (10,000)       | 0.0%       |
| 4362-09        | Rent, Campbell Ready Mix         | 15,000     | 18,000      | 18,000         | _              | 0.0%       |
| 4362-96        | Utilities, 817 Ohio Ave.         | 7,897      | 3,000       | -              | (3,000)        | -100.0%    |
| 4363-13        | Credit Card Administration       | - ,,,,,,   | 120         | 100            | (20)           | -16.7%     |
| 4364-00        | Sale of Fixed Assets             | 347,731    | 25,000      | 10,000         | (15,000)       | -60.0%     |
| 4364-01        | Sale of Cemetery Plots           | 36,000     | 33,000      | 33,000         | -              | 0.0%       |
| 4365-00        | Sale of Surplus Property         | 1,246      | 1,300       | 1,000          | (300)          | -23.1%     |
| 4365-01        | Sale of Library Books            | 1,666      | 1,500       | 1,700          | 200            | 13.3%      |
| 4366-01        | Contributions Private Source     | 19,560     | 10,000      | 5,000          | (5,000)        | -50.0%     |
| 4366-02        | Contributions Animal Shelter     | 886        | 91,780      | 1,000          | (90,780)       | -98.9%     |
| 4366-03        | Contributions Police/Fire        | 14,250     | -           | _              | -              | 0.0%       |
| 4366-07        | Contributions Library            | 1,069      | 1,350       | 500            | (850)          | -63.0%     |
| 4366-08        | Contributions Parks & Recreation | 772        | 3,000       | 500            | (2,500)        | -83.3%     |
| 4366-09        | Contributions Special Events     | 450        | 2,500       | 2,500          | -              | 0.0%       |
| 4366-91        | Splash Pad Contributions         | 4,355      | 500         | -              | (500)          | -100.0%    |
| 4369-00        | Miscellaneous Revenue            | 115,333    | 35,000      | 35,000         | -              | 0.0%       |
| 4369-03        | Insurance Settlements            | -          | 10,000      | -              | (10,000)       | -100.0%    |
| 4369-04        | Miscellaneous Revenue Library    | 3,591      | 3,100       | 3,800          | 700            | 22.6%      |
|                | Total Miscellaneous Revenues     | 715,478    | 419,047     | 258,200        | (160,847)      | -38.4%     |
|                | Other Sources                    |            |             |                |                |            |
| 4384-00        | Surtax Bond Proceeds             | 3,910,000  | 6,090,000   |                | (6,090,000)    | -100.0%    |
| .00.00         | Total Other Sources              | 3,910,000  | 6,090,000   | _              | (6,090,000)    | -100.0%    |
|                |                                  |            |             |                |                |            |
|                | TOTAL GENERAL FUND REVENUE       | 17,896,471 | 20,848,034  | 14,598,994     | (6,312,541)    | -30.0%     |

| WHAVEN'S | •                                   |             | U             | ily of Lynn 110 | iven 2019 Minni | nat Duaget |
|----------|-------------------------------------|-------------|---------------|-----------------|-----------------|------------|
|          |                                     | 2017        | 2018 Budget   | 2019            | \$ Change       | %          |
| ACCT     |                                     | Actual      | Amended       | Budget          | Prior Year      | Change     |
| 511      |                                     | LEGISLATIVI | E Expenditure | es              |                 |            |
|          | Personnel Services                  |             |               |                 |                 |            |
| 5123-00  | Mayor & Commissioners               | 41,795      | 77,160        | 77,400          | 240             | 0.3%       |
| 5210-00  | FICA & Medicare                     | -           | 2,400         | 4,915           | 2,515           | 104.8%     |
| 5230-00  | Life & Health Insurance Benefit     | 40,528      | 55,078        | 68,049          | 12,971          | 23.6%      |
|          | Total Personnel Services            | 82,323      | 134,638       | 150,364         | 15,726          | 11.7%      |
|          | Operating Expenditures              |             |               |                 |                 |            |
| 5400-00  | Travel & Per Diem                   | 2,043       | 6,000         | 2,000           | (4,000)         | -66.7%     |
| 5400-01  | Training, Certification & Functions | 2,120       | 3,000         | 150             | (2,850)         | -95.0%     |
| 5410-00  | Communications                      | 1,228       | 1,500         | 1,000           | (500)           | -33.3%     |
| 5490-00  | Miscellaneous Expense               | 450         | 300           | 200             | 500             | 100.0%     |
| 5510-00  | Supplies, Office                    | -           | 50            | 250             | 200             | 400.0%     |
| 5520-00  | Supplies, Operating                 | 6,501       | 2,500         | 3,400           | 900             | 36.0%      |
| 5540-00  | Dues/Publications/Subscriptions     | 1,374       | 1,525         | 800             | (725)           | -47.5%     |
|          | Total Operating Expenditures        | 13,716      | 14,875        | 7,800           | (7,075)         | -47.6%     |
|          | Total Legislative                   | 96,040      | 149,513       | 158,164         | 8,651           | 5.8%       |
|          | Final Budos                         | 9           |               |                 |                 |            |
|          |                                     |             |               |                 |                 |            |