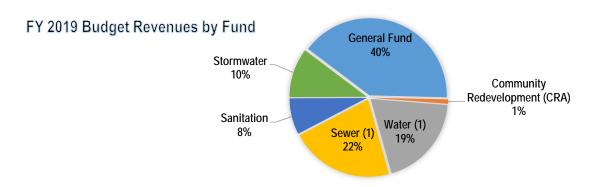

| Revenue by Fund               | FY 2015<br>Actual | FY 2016<br>Actual | FY 2017<br>Actual | FY 2018<br>Amended<br>Budget | FY 2019<br>Budget |
|-------------------------------|-------------------|-------------------|-------------------|------------------------------|-------------------|
| General Fund                  | 10,765,422        | 11,586,439        | 17,896,471        | 20,848,034                   | 14,598,994        |
| Community Redevelopment (CRA) | 298,741           | 291,940           | 303,962           | 304,692                      | 323,884           |
| Water (1)                     | 3,950,091         | 5,477,988         | 4,817,297         | 8,265,000                    | 7,043,351         |
| Sewer (1)                     | 3,648,451         | 5,077,119         | 4,451,548         | 10,895,750                   | 7,906,322         |
| Sanitation                    | 2,581,108         | 2,699,330         | 2,757,685         | 2,797,800                    | 2,761,200         |
| Stormwater                    | 840,885           | 794,196           | 1,239,537         | 2,045,533                    | 3,763,513         |
| Total Funding Sources         | 22,084,699        | 25,927,012        | 31,466,500        | 45,156,809                   | 36,397,264        |