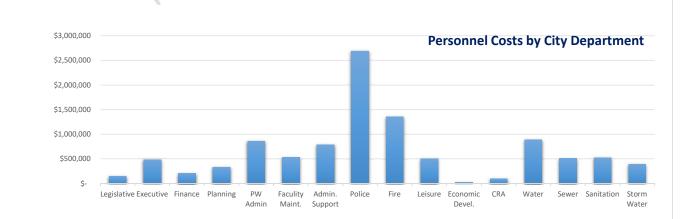

#### Personnel Costs Summary (excluding over-time)

|       |                          | Full-Time              |                      |                   |                 |                   |                                       |                 |                    |                   |                     |           |           |                       |
|-------|--------------------------|------------------------|----------------------|-------------------|-----------------|-------------------|---------------------------------------|-----------------|--------------------|-------------------|---------------------|-----------|-----------|-----------------------|
|       |                          | Equivalent<br>Position |                      | Wagas             | Magac           | Incentive         | FICA &                                | Donion          | Donion             | Doncion           | Incurance 0         |           | Worker's  |                       |
| Depar | tmont                    | Count                  | Wages                | Wages -<br>Police | Wages -<br>Fire | Pay /<br>Stipends | Medicare                              | Penion -<br>Gen | Penion -<br>Police | Pension -<br>Fire | Insurance &<br>Life | LTD       | Comp      | Total Dept.           |
| Depai | unciii                   | Oddin                  | 5120-00              | 5120-01           | 5120-02         | 5150-00           | 5210-00                               | 5220-00         | 5220-01            | 5220-02           | 5230-00             | 5240-01   | 5240-00   | Total Bopt.           |
| 511   | Logialativa              | 5.0                    |                      | J 120-01          | 0120-02         | \$ -              | \$ 4,915                              | \$ -            | J220-01            | JZZ0-0Z           | \$ 68.049           | \$ -      | \$ -      | ¢ 150.264             |
| 512   | Legislative<br>Executive | 6.0                    | \$ 77,400<br>395,936 |                   |                 | 9.000             | 30,703                                | ্য -<br>71,741  |                    |                   | 43,546              | 2,733     | 2,019     | \$ 150,364<br>555,678 |
| 513   | Finance                  | 2.5                    | 141,318              |                   |                 | 9,000             | 10,542                                | 25,037          |                    |                   | 29,203              | 954       | 148       | 207,202               |
|       |                          |                        |                      |                   |                 | -                 | · · · · · · · · · · · · · · · · · · · |                 |                    |                   |                     |           | 687       |                       |
| 515   | Planning                 | 4.0                    | 191,313              |                   |                 | -                 | 14,478                                | 33,894          |                    |                   | 31,987              | 1,291     |           | 273,650               |
| 524   | Building Dept.           | 1.0                    | 34,044               |                   |                 | -                 | 2,431                                 | 6,031           |                    |                   | 15,442              | 230       | 38        | 58,216                |
| 516   | PW Admin                 | 3.0                    | 197,138              |                   |                 | -                 | 14,578                                | 34,926          |                    |                   | 41,919              | 1,331     | 4,482     | 294,374               |
| 541   | Streets                  | 6.0                    | 248,488              |                   |                 | -                 | 18,565                                | 31,014          |                    |                   | 53,418              | 1,677     | 10,976    | 364,138               |
| 549   | Fleet Mgt                | 3.0                    | 144,266              |                   |                 | -                 | 10,617                                | 8,078           |                    |                   | 38,099              | 974       | 1,425     | 203,459               |
| 518   | Faculity Maint.          | 7.0                    | 230,492              |                   |                 | -                 | 17,429                                | 40,835          |                    |                   | 52,763              | 1,556     | 4,904     | 347,979               |
| 519   | Admin. Support           | 2.5                    | 126,114              |                   |                 | -                 | 9,634                                 | 22,343          |                    |                   | 21,661              | 851       | 132       | 180,735               |
| 539   | Customer Svc.            | 5.0                    | 182,218              |                   |                 | -                 | 13,830                                | 24,200          |                    |                   | 20,021              | 922       | 151       | 241,342               |
| 571   | Library                  | 5.0                    | 185,841              |                   |                 | -                 | 14,156                                | 23,607          |                    |                   | 32,006              | 1,254     | 205       | 257,069               |
| 574   | Com & Marketing          | 2.0                    | 70,508               |                   |                 | -                 | 5,309                                 | 12,492          |                    |                   | 19,213              | 476       | 78        | 108,076               |
| 521   | Police                   | 46.0                   | 383,645              | 1,607,474         |                 | 17,460            | 150,912                               | 47,379          | 65,166             |                   | 372,591             | 13,334    | 32,093    | 2,690,054             |
| 522   | Fire                     | 22.0                   | 42,581               |                   | 997,778         | 3,720             | 78,958                                | 7,544           |                    | 45,394            | 147,643             | 7,048     | 23,490    | 1,354,156             |
| 572   | Community Svcs.          | 12.0                   | 402,316              |                   |                 | -                 | 30,544                                | 54,793          |                    |                   | 61,116              | 2,556     | 7,197     | 558,522               |
| 576   | Animal Shelter           | 3.0                    | 117,159              |                   |                 | -                 | 8,626                                 | 20,757          | A 7                |                   | 35,580              | 791       | 1,162     | 184,075               |
| 552   | Economic Devel.          | 0.2                    | 16,287               |                   |                 | -                 | 1,190                                 | 2,886           | 1.16               |                   | 4,033               | 110       | 35        | 24,541                |
| 559   | CRA                      | 0.8                    | 65,150               |                   |                 | -                 | 4,759                                 | 11,542          |                    |                   | 16,133              | 440       | 141       | 98,165                |
| 533   | Water                    | 15.0                   | 615,917              |                   |                 | -                 | 46,350                                | 93,222          |                    |                   | 117,637             | 4,157     | 11,052    | 888,335               |
| 535   | Sewer                    | 9.0                    | 346,394              |                   |                 | -                 | 26,121                                | 61,369          | 7                  |                   | 68,711              | 2,338     | 5,238     | 510,171               |
| 534   | Sanitation               | 10.0                   | 342,924              |                   |                 | -                 | 25,273                                | 44,291          |                    |                   | 92,729              | 2,315     | 14,180    | 521,712               |
| 538   | Storm Water              | 8.0                    | 271,888              |                   |                 | -                 | 20,519                                | 33,900          |                    |                   | 49,601              | 1,835     | 12,010    | 389,753               |
|       | Totals                   | 178.0                  | \$ 4,829,337         | \$1,607,474       | \$997,778       | \$ 30,180         | \$ 560,439                            | \$ 711,881      | \$ 65,166          | \$ 45,394         | \$1,433,101         | \$ 49,173 | \$131,843 | \$ 10,461,766         |
|       |                          |                        |                      |                   |                 |                   |                                       |                 |                    |                   |                     |           |           |                       |
| (     | Original 2017 Budget     | 158.50                 | 4,228,511            | 1,357,300         | 911,995         |                   | 465,715                               | 829,090         | 118,044            | 114,494           | 1,072,781           | 43,537    | 123,357   | 9,264,824             |
|       |                          |                        |                      |                   |                 |                   |                                       |                 |                    |                   |                     |           |           |                       |