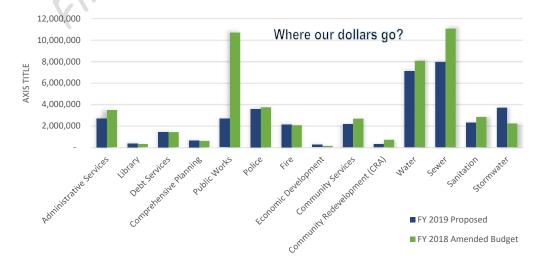

| By Department (Function)               | Y 2015 Actual | FY 2016 Actual | FY 2017 Actual | FY 2018<br>Amended<br>Budget | FY 2019<br>Proposed |
|----------------------------------------|---------------|----------------|----------------|------------------------------|---------------------|
| Administrative Services                | 1,962,580     | 1,866,771      | 2,732,852      | 3,457,410                    | 2,698,745           |
| Library                                | 232,039       | 231,062        | 303,925        | 305,313                      | 353,074             |
| Debt Services                          | 404,201       | 386,992        | 453,255        | 1,409,211                    | 1,419,283           |
| Comprehensive Planning                 | 480,069       | 512,070        | 526,583        | 579,358                      | 634,216             |
| Public Works                           | 1,222,431     | 1,612,233      | 3,564,954      | 10,698,182                   | 2,662,833           |
| Police                                 | 2,852,445     | 2,824,562      | 2,987,890      | 3,725,273                    | 3,561,960           |
| Fire                                   | 1,342,819     | 1,358,098      | 1,410,687      | 2,040,898                    | 2,125,456           |
| Economic Development                   | 0,-           | 21,394         | 41,119         | 123,468                      | 233,541             |
| Community Services                     | 1,425,637     | 1,583,638      | 1,650,511      | 2,654,261                    | 2,158,597           |
| Community Redevelopment (CRA)          | 198,390       | 410,850        | 381,839        | 689,652                      | 292,965             |
| Water                                  | 2,637,529     | 2,766,029      | 2,740,421      | 8,071,513                    | 7,115,087           |
| Sewer                                  | 3,147,499     | 2,918,199      | 3,010,537      | 11,063,408                   | 7,951,156           |
| Sanitation                             | 2,277,861     | 2,123,653      | 2,712,193      | 2,821,986                    | 2,292,798           |
| Stormwater                             | 527,718       | 539,674        | 663,404        | 2,205,811                    | 3,694,305           |
| Total Expenditures by Dept. (Function) | 18,711,219    | 19,155,225     | 23,180,170     | 49,845,744                   | 37,194,017          |