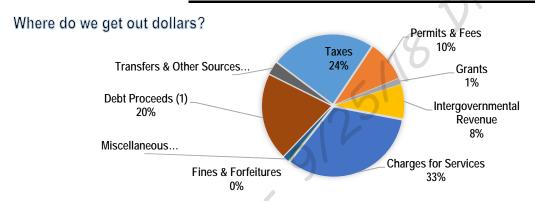

#### **REVENUE SOURCES**

The City's municipal revenues are utilized to pay for the services provided to its citizens. Revenues collected by the City are taxes, permits & fees, intergovernmental revenues, charges for services, fines and forfeits, miscellaneous revenue, and other sources. A general description of major revenue sources follows:

# City Wide Revenue

|                           | FY 2015    | FY 2016    | FY 2017    | FY 2018<br>Amended | FY 2019    |
|---------------------------|------------|------------|------------|--------------------|------------|
| Funding Sources           | Actual     | Actual     | Actual     | Budget             | Budget     |
| Taxes                     | 6,354,290  | 6,483,290  | 7,804,786  | 8,590,399          | 8,758,889  |
| Permits & Fees            | 2,691,770  | 3,641,021  | 3,319,922  | 3,380,811          | 3,422,720  |
| Grants                    | 209,222    | 117,161    | 1,291,906  | 761,609            | 486,000    |
| Intergovernmental Revenue | 2,312,123  | 2,432,899  | 2,574,616  | 2,778,310          | 2,883,030  |
| Charges for Services      | 9,852,686  | 10,219,968 | 10,930,826 | 11,270,550         | 11,901,039 |
| Fines & Forfeitures       | 44,857     | 70,375     | 85,041     | 60,700             | 72,900     |
| Miscellaneous Revenue     | 253,825    | 2,646,203  | 798,181    | 532,097            | 452,200    |
| Debt Proceeds (1)         | -          | -          | 3,910,000  | 16,262,000         | 7,358,944  |
| Transfers & Other Sources | 365,924    | 316,096    | 751,222    | 1,520,333          | 1,061,542  |
| Total Funding Sources     | 22,084,697 | 25,927,012 | 31,466,500 | 45,156,809         | 36,397,264 |