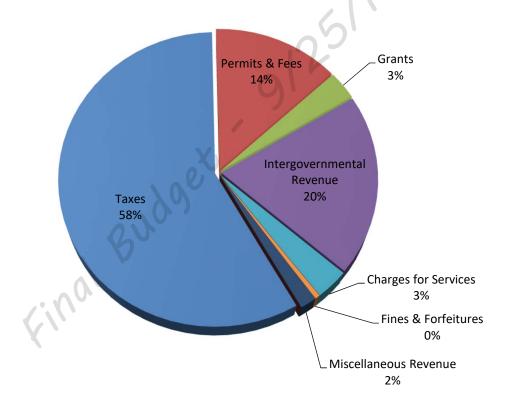

#### **REVENUE SOURCES**

The City's municipal revenues are utilized to pay for the services provided to its citizens. Revenues collected by the City are taxes, permits & fees, intergovernmental revenues, charges for services, fines and forfeits, miscellaneous revenue, and other sources. A general description of major revenue sources follows:

# City Wide Revenue

|                           | FY 2015    | FY 2016    | FY 2017    | FY 2018<br>Amended | FY 2019    |
|---------------------------|------------|------------|------------|--------------------|------------|
| Funding Sources           | Actual     | Actual     | Actual     | Budget             | Budget     |
| Taxes                     | 6,354,290  | 6,483,290  | 7,804,786  | 8,590,399          | 8,758,889  |
| Permits & Fees            | 2,691,770  | 3,641,021  | 3,319,922  | 3,380,811          | 3,422,720  |
| Grants                    | 209,222    | 117,161    | 1,291,906  | 761,609            | 486,000    |
| Intergovernmental Revenue | 2,312,123  | 2,432,899  | 2,574,616  | 2,778,310          | 2,883,030  |
| Charges for Services      | 9,852,686  | 10,219,968 | 10,930,826 | 11,270,550         | 11,901,039 |
| Fines & Forfeitures       | 44,857     | 70,375     | 85,041     | 60,700             | 72,900     |
| Miscellaneous Revenue     | 253,825    | 2,646,203  | 798,181    | 532,097            | 452,200    |
| Debt Proceeds (1)         | -          | -          | 3,910,000  | 16,262,000         | 7,358,944  |
| Transfers & Other Sources | 365,924    | 316,096    | 751,222    | 1,520,333          | 1,061,542  |
| Total Funding Sources     | 22,084,697 | 25,927,012 | 31,466,500 | 45,156,809         | 36,397,264 |