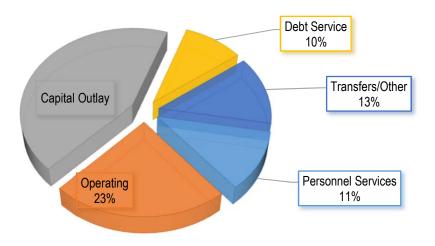

# City Wide Expenditures

| By Type of Expenditures | FY 2015 Actual | FY 2016 Actual | FY 2017 Actual | FY 2018<br>Amended<br>Budget | FY 2019<br>Budget |
|-------------------------|----------------|----------------|----------------|------------------------------|-------------------|
| Personnel               | 8,900,014      | 9,654,732      | 8,857,530      | 9,673,981                    | 10,987,486        |
| Operating               | 7,322,465      | 7,636,937      | 8,043,946      | 8,623,505                    | 9,758,645         |
| Capital                 | 314,149        | 1,039,105      | 3,246,742      | 24,612,067                   | 11,400,144        |
| Debt                    | 1,379,397      | 1,033,087      | 1,175,961      | 3,316,264                    | 3,410,498         |
| Other Uses              | 795,193        | 650,668        | 1,855,992      | 2,488,564                    | 1,637,243         |
| Total Expenditures      | 18,711,218     | 20,014,529     | 23,180,172     | 48,714,381                   | 37,194,017        |