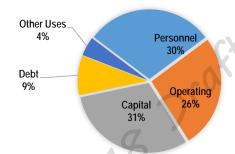

# City Wide Expenditures

| By Type of Expenditures | FY 2015 Actual | FY 2016 Actual | FY 2017 Actual | FY 2018<br>Amended<br>Budget | FY 2019<br>Budget |
|-------------------------|----------------|----------------|----------------|------------------------------|-------------------|
| Personnel               | 8,900,014      | 9,654,732      | 8,857,530      | 9,673,981                    | 10,987,486        |
| Operating               | 7,322,465      | 7,636,937      | 8,043,946      | 8,623,505                    | 9,758,645         |
| Capital                 | 314,149        | 1,039,105      | 3,246,742      | 24,612,067                   | 11,400,144        |
| Debt                    | 1,379,397      | 1,033,087      | 1,175,961      | 3,316,264                    | 3,410,498         |
| Other Uses              | 795,193        | 650,668        | 1,855,992      | 2,488,564                    | 1,637,243         |
| Total Expenditures      | 18,711,218     | 20,014,529     | 23,180,172     | 48,714,381                   | 37,194,017        |