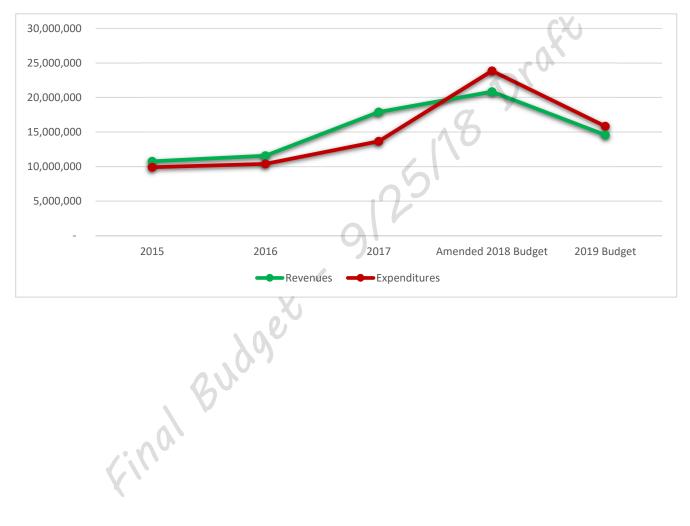

# City Wide Revenue

|                           | FY 2015    | FY 2016    | FY 2017    | FY 2018<br>Amended | FY 2019    |
|---------------------------|------------|------------|------------|--------------------|------------|
| Funding Sources           | Actual     | Actual     | Actual     | Budget             | Budget     |
| Taxes                     | 6,354,290  | 6,483,290  | 7,804,786  | 8,590,399          | 8,758,889  |
| Permits & Fees            | 2,691,770  | 3,641,021  | 3,319,922  | 3,380,811          | 3,422,720  |
| Grants                    | 209,222    | 117,161    | 1,291,906  | 761,609            | 486,000    |
| Intergovernmental Revenue | 2,312,123  | 2,432,899  | 2,574,616  | 2,778,310          | 2,883,030  |
| Charges for Services      | 9,852,686  | 10,219,968 | 10,930,826 | 11,270,550         | 11,901,039 |
| Fines & Forfeitures       | 44,857     | 70,375     | 85,041     | 60,700             | 72,900     |
| Miscellaneous Revenue     | 253,825    | 2,646,203  | 798,181    | 532,097            | 452,200    |
| Debt Proceeds (1)         | -          | -          | 3,910,000  | 16,262,000         | 7,358,944  |
| Transfers & Other Sources | 365,924    | 316,096    | 751,222    | 1,520,333          | 1,061,542  |
| Total Funding Sources     | 22,084,697 | 25,927,012 | 31,466,500 | 45,156,809         | 36,397,264 |

| Revenue by Fund               | FY 2015<br>Actual | FY 2016<br>Actual | FY 2017<br>Actual | FY 2018<br>Amended<br>Budget | FY 2019<br>Budget |
|-------------------------------|-------------------|-------------------|-------------------|------------------------------|-------------------|
| General Fund                  | 10,765,422        | 11,586,439        | 17,896,471        | 20,848,034                   | 14,598,994        |
| Community Redevelopment (CRA) | 298,741           | 291,940           | 303,962           | 304,692                      | 323,884           |
| Water (1)                     | 3,950,091         | 5,477,988         | 4,817,297         | 8,265,000                    | 7,043,351         |
| Sewer (1)                     | 3,648,451         | 5,077,119         | 4,451,548         | 10,895,750                   | 7,906,322         |
| Sanitation                    | 2,581,108         | 2,699,330         | 2,757,685         | 2,797,800                    | 2,761,200         |
| Stormwater                    | 840,885           | 794,196           | 1,239,537         | 2,045,533                    | 3,763,513         |
| Total Funding Sources         | 22,084,699        | 25,927,012        | 31,466,500        | 45,156,809                   | 36,397,264        |

# City Wide Expenditures

| By Type of Expenditures | FY 2015 Actual | FY 2016 Actual | FY 2017 Actual | FY 2018<br>Amended<br>Budget | FY 2019<br>Budget |
|-------------------------|----------------|----------------|----------------|------------------------------|-------------------|
| Personnel               | 8,900,014      | 9,654,732      | 8,857,530      | 9,673,981                    | 10,987,486        |
| Operating               | 7,322,465      | 7,636,937      | 8,043,946      | 8,623,505                    | 9,758,645         |
| Capital                 | 314,149        | 1,039,105      | 3,246,742      | 24,612,067                   | 11,400,144        |
| Debt                    | 1,379,397      | 1,033,087      | 1,175,961      | 3,316,264                    | 3,410,498         |
| Other Uses              | 795,193        | 650,668        | 1,855,992      | 2,488,564                    | 1,637,243         |
| Total Expenditures      | 18,711,218     | 20,014,529     | 23,180,172     | 48,714,381                   | 37,194,017        |

| By Department (Function)               | Y 2015 Actual | FY 2016 Actual | FY 2017 Actual | FY 2018<br>Amended<br>Budget | FY 2019<br>Proposed |
|----------------------------------------|---------------|----------------|----------------|------------------------------|---------------------|
| Administrative Services                | 1,962,580     | 1,866,771      | 2,732,852      | 3,457,410                    | 2,698,745           |
| Library                                | 232,039       | 231,062        | 303,925        | 305,313                      | 353,074             |
| Debt Services                          | 404,201       | 386,992        | 453,255        | 1,409,211                    | 1,419,283           |
| Comprehensive Planning                 | 480,069       | 512,070        | 526,583        | 579,358                      | 634,216             |
| Public Works                           | 1,222,431     | 1,612,233      | 3,564,954      | 10,698,182                   | 2,662,833           |
| Police                                 | 2,852,445     | 2,824,562      | 2,987,890      | 3,725,273                    | 3,561,960           |
| Fire                                   | 1,342,819     | 1,358,098      | 1,410,687      | 2,040,898                    | 2,125,456           |
| Economic Development                   | 0,-           | 21,394         | 41,119         | 123,468                      | 233,541             |
| Community Services                     | 1,425,637     | 1,583,638      | 1,650,511      | 2,654,261                    | 2,158,597           |
| Community Redevelopment (CRA)          | 198,390       | 410,850        | 381,839        | 689,652                      | 292,965             |
| Water                                  | 2,637,529     | 2,766,029      | 2,740,421      | 8,071,513                    | 7,115,087           |
| Sewer                                  | 3,147,499     | 2,918,199      | 3,010,537      | 11,063,408                   | 7,951,156           |
| Sanitation                             | 2,277,861     | 2,123,653      | 2,712,193      | 2,821,986                    | 2,292,798           |
| Stormwater                             | 527,718       | 539,674        | 663,404        | 2,205,811                    | 3,694,305           |
| Total Expenditures by Dept. (Function) | 18,711,219    | 19,155,225     | 23,180,170     | 49,845,744                   | 37,194,017          |