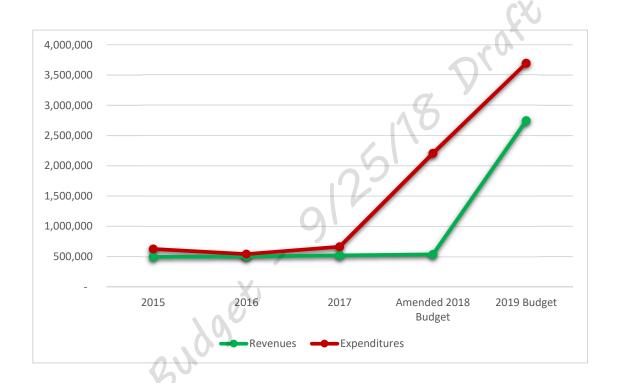

| SAN HAVE TO BE |                                  |            |             | City of Lynn H | taven 2019 Ann | ual Budget |
|----------------|----------------------------------|------------|-------------|----------------|----------------|------------|
|                |                                  | 2017       | 2018 Budget | 2019           | \$ Change      | %          |
| ACCT           |                                  | Actual     | Amended     | Proposed       | Prior Year     | Change     |
| 4347-40        | Special Event Revenue            | 11,510     | 13,000      | 15,000         | 2,000          | 15.4%      |
| 4347-41        | Baseball Fun Day Revenue         | -          | 1,195       | 1,200          | 5              | 0.4%       |
|                | Total Charges For Services       | 476,779    | 478,450     | 483,739        | 5,289          | 1.1%       |
|                | Fines & Forfeits                 |            |             |                |                |            |
| 4351-00        | Court Fines & Restitution        | 42,624     | 45,000      | 45,000         | -              | 0.0%       |
| 4351-02        | Confiscated/Unclaimed Property   | 12,175     | -           | -              | -              | 0.0%       |
| 4351-03        | Code Enforcement Fines           | 18,723     | 4,800       | 15,000         | 10,200         | 212.5%     |
| 4351-04        | Law Enforcement Education        | 3,636      | 4,000       | 4,300          | 300            | 7.5%       |
| 4351-91        | Local Business Tax Penalty       | 2,820      | 3,200       | 2,900          | (300)          | -9.4%      |
| 4352-00        | Library Fines                    | 1,543      | 1,500       | 2,000          | 500            | 33.3%      |
| 4354-00        | Animal Impound & Boarding        | 3,520      | 2,200       | 3,700          | 1,500          | 68.2%      |
|                | Total Fines & Forfeits           | 85,041     | 60,700      | 72,900         | 12,200         | 20.1%      |
|                | Miscellaneous Revenues           |            | A           | 5              |                |            |
| 4361-00        | Interest Income                  | 68,197     | 125,000     | 105,000        | (20,000)       | -16.0%     |
| 4361-01        | Interest Impact Fees             | 840        | 3,600       | 28,000         | 24,400         | 677.8%     |
| 4362-01        | Rent, Public Facilities          | 17,371     | 15,000      | 12,600         | (2,400)        | -16.0%     |
| 4362-03        | Rent, 801 Florida Ave.           | 19,297     | 19,297      | -              | (19,297)       | -100.0%    |
| 4362-06        | Rent, 817 Ohio Ave.              | 39,492     | 16,500      | _              | (16,500)       | -100.0%    |
| 4362-07        | Rent, Library Facilities         | 475        | 500         | 500            | (10,000)       | 0.0%       |
| 4362-09        | Rent, Campbell Ready Mix         | 15,000     | 18,000      | 18,000         | _              | 0.0%       |
| 4362-96        | Utilities, 817 Ohio Ave.         | 7,897      | 3,000       | -              | (3,000)        | -100.0%    |
| 4363-13        | Credit Card Administration       | - ,,,,,,   | 120         | 100            | (20)           | -16.7%     |
| 4364-00        | Sale of Fixed Assets             | 347,731    | 25,000      | 10,000         | (15,000)       | -60.0%     |
| 4364-01        | Sale of Cemetery Plots           | 36,000     | 33,000      | 33,000         | -              | 0.0%       |
| 4365-00        | Sale of Surplus Property         | 1,246      | 1,300       | 1,000          | (300)          | -23.1%     |
| 4365-01        | Sale of Library Books            | 1,666      | 1,500       | 1,700          | 200            | 13.3%      |
| 4366-01        | Contributions Private Source     | 19,560     | 10,000      | 5,000          | (5,000)        | -50.0%     |
| 4366-02        | Contributions Animal Shelter     | 886        | 91,780      | 1,000          | (90,780)       | -98.9%     |
| 4366-03        | Contributions Police/Fire        | 14,250     | -           | _              | -              | 0.0%       |
| 4366-07        | Contributions Library            | 1,069      | 1,350       | 500            | (850)          | -63.0%     |
| 4366-08        | Contributions Parks & Recreation | 772        | 3,000       | 500            | (2,500)        | -83.3%     |
| 4366-09        | Contributions Special Events     | 450        | 2,500       | 2,500          | -              | 0.0%       |
| 4366-91        | Splash Pad Contributions         | 4,355      | 500         | -              | (500)          | -100.0%    |
| 4369-00        | Miscellaneous Revenue            | 115,333    | 35,000      | 35,000         | -              | 0.0%       |
| 4369-03        | Insurance Settlements            | -          | 10,000      | -              | (10,000)       | -100.0%    |
| 4369-04        | Miscellaneous Revenue Library    | 3,591      | 3,100       | 3,800          | 700            | 22.6%      |
|                | Total Miscellaneous Revenues     | 715,478    | 419,047     | 258,200        | (160,847)      | -38.4%     |
|                | Other Sources                    |            |             |                |                |            |
| 4384-00        | Surtax Bond Proceeds             | 3,910,000  | 6,090,000   |                | (6,090,000)    | -100.0%    |
| .00.00         | Total Other Sources              | 3,910,000  | 6,090,000   | _              | (6,090,000)    | -100.0%    |
|                |                                  |            |             |                |                |            |
|                | TOTAL GENERAL FUND REVENUE       | 17,896,471 | 20,848,034  | 14,598,994     | (6,312,541)    | -30.0%     |

| WHAVEN'S | •                                   |             | U             | ily of Lynn 110 | iven 2019 Minni | nat Duaget |
|----------|-------------------------------------|-------------|---------------|-----------------|-----------------|------------|
|          |                                     | 2017        | 2018 Budget   | 2019            | \$ Change       | %          |
| ACCT     |                                     | Actual      | Amended       | Budget          | Prior Year      | Change     |
| 511      |                                     | LEGISLATIVI | E Expenditure | es              |                 |            |
|          | Personnel Services                  |             |               |                 |                 |            |
| 5123-00  | Mayor & Commissioners               | 41,795      | 77,160        | 77,400          | 240             | 0.3%       |
| 5210-00  | FICA & Medicare                     | -           | 2,400         | 4,915           | 2,515           | 104.8%     |
| 5230-00  | Life & Health Insurance Benefit     | 40,528      | 55,078        | 68,049          | 12,971          | 23.6%      |
|          | Total Personnel Services            | 82,323      | 134,638       | 150,364         | 15,726          | 11.7%      |
|          | Operating Expenditures              |             |               |                 |                 |            |
| 5400-00  | Travel & Per Diem                   | 2,043       | 6,000         | 2,000           | (4,000)         | -66.7%     |
| 5400-01  | Training, Certification & Functions | 2,120       | 3,000         | 150             | (2,850)         | -95.0%     |
| 5410-00  | Communications                      | 1,228       | 1,500         | 1,000           | (500)           | -33.3%     |
| 5490-00  | Miscellaneous Expense               | 450         | 300           | 200             | 500             | 100.0%     |
| 5510-00  | Supplies, Office                    | -           | 50            | 250             | 200             | 400.0%     |
| 5520-00  | Supplies, Operating                 | 6,501       | 2,500         | 3,400           | 900             | 36.0%      |
| 5540-00  | Dues/Publications/Subscriptions     | 1,374       | 1,525         | 800             | (725)           | -47.5%     |
|          | Total Operating Expenditures        | 13,716      | 14,875        | 7,800           | (7,075)         | -47.6%     |
|          | Total Legislative                   | 96,040      | 149,513       | 158,164         | 8,651           | 5.8%       |
|          | Final Budos                         | 9           |               |                 |                 |            |
|          |                                     |             |               |                 |                 |            |