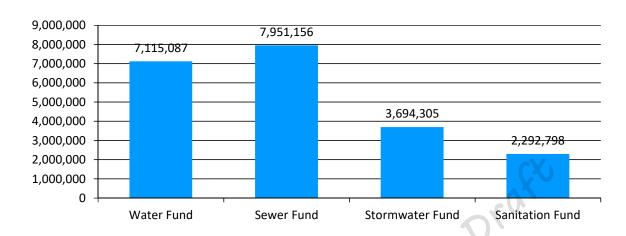

Other Nonoperating Sources - This includes the sale of property, insurance settlements, rents, donations and other income not otherwise classified.

| City-Wide Budget Summary         | General<br>Fund |    | CRA<br>Fund |    | Water<br>Fund |    | Sewer<br>Fund |    | mwater<br>Fund                          |    | Sanitation<br>Fund |    | Total<br>FY 2019<br>Budget |
|----------------------------------|-----------------|----|-------------|----|---------------|----|---------------|----|-----------------------------------------|----|--------------------|----|----------------------------|
| REVENUES                         |                 |    |             |    |               |    |               |    |                                         |    |                    |    |                            |
| Property Taxes                   | \$ 4,001,472    | \$ | 156,484     | \$ | _             | \$ | _             | \$ | _                                       | \$ | _                  | \$ | 4,157,956                  |
| Other Taxes                      | 4,438,933       | Ψ  | 162,000     | Ψ  |               | Ψ  |               | Ψ  |                                         | Ψ  |                    | Ψ  | 4,600,933                  |
| Permits and Fees                 | 1,751,220       |    | -           |    |               |    | 37,000        | 1  | ,174,000                                |    | -                  |    | 2,962,220                  |
| Impact Fees & Spec Cap Fees      | 223,500         |    | _           |    | 195,000       |    | 692,000       |    | 100,000                                 |    | -                  |    | 1,210,500                  |
| Intergovernmental Revenue        | 2,883,030       |    | _           |    | -             |    | -             |    | -                                       |    | _                  |    | 2,883,030                  |
| Grants                           | 486,000         |    | -           |    |               |    |               |    |                                         |    |                    |    | 486,000                    |
| Charges for Services             | 483,739         |    |             |    | 4,422,500     |    | 3,519,000     |    |                                         |    | 2,725,800          |    | 11,151,039                 |
| Judgement, Fines & Forfeitures   | 72,900          |    |             |    |               |    | -             |    |                                         |    | 2,120,000          |    | 72,900                     |
| Miscellaneous Revenues           | 258,200         |    | 5,400       |    | 125,800       |    | 14,100        |    | 13,300                                  |    | 35,400             |    | 452,200                    |
| Other Sources                    | -               |    | -           |    | 2,300,051     |    | 3,644,222     | 1  | ,458,555                                |    | 300,100            |    | 7,402,828                  |
| Transfers In                     |                 |    |             |    | 2,000,001     |    | -             |    | ,017,658                                |    |                    |    | 1,017,658                  |
| Total Revenue                    | 14,598,994      |    | 323,884     |    | 7,043,351     |    | 7,906,322     |    | ,763,513                                |    | 2,761,200          |    | 36,397,264                 |
|                                  |                 |    |             |    | . 10          |    | .,,           |    | ,,,,,,,,,,,,,,,,,,,,,,,,,,,,,,,,,,,,,,, | -  |                    |    |                            |
| EXPENDITURES                     |                 |    |             |    |               |    |               |    | 77                                      |    |                    |    |                            |
| City Commission                  | 158,164         |    |             |    |               |    |               |    |                                         |    |                    |    | 158,164                    |
| Administration                   |                 |    |             |    |               |    |               |    |                                         |    |                    |    |                            |
| City Manager                     | 678,578         |    |             |    |               |    |               |    |                                         |    |                    |    | 678,578                    |
| Finance                          | 228,402         |    |             |    |               |    |               |    |                                         |    |                    |    | 228,402                    |
| Professional Services            | 274,000         |    |             |    |               |    |               |    |                                         |    |                    |    | 274,000                    |
| Administrative Support           | 1,445,010       |    |             |    |               |    |               |    |                                         |    |                    |    | 1,445,010                  |
| Customer Service                 | 391,112         |    |             |    |               |    |               |    |                                         |    |                    |    | 391,112                    |
| Communications & Marketing       | 385,415         |    |             |    |               |    |               |    |                                         |    |                    |    | 385,415                    |
| Facility Maintenance             | 809,979         |    |             |    |               |    |               |    |                                         |    |                    |    | 809,979                    |
| Planning & Code Enforcement      |                 |    |             |    |               |    |               |    |                                         |    |                    |    |                            |
| Comprehensive Planning           | 327,650         |    |             |    |               |    |               |    |                                         |    |                    |    | 327,650                    |
| Building Department              | 306,566         |    |             |    |               |    |               |    |                                         |    |                    |    | 306,566                    |
| Law Enforcement/Public Safety    |                 |    |             |    |               |    |               |    |                                         |    |                    |    |                            |
| Law Enforcement                  | 3,561,960       |    | 9/          |    |               |    |               |    |                                         |    |                    |    | 3,561,960                  |
| Fire                             | 2,125,456       |    |             |    |               |    |               |    |                                         |    |                    |    | 2,125,456                  |
| Public Works                     |                 |    | 0,          |    |               |    |               |    |                                         |    |                    |    |                            |
| Public Works Administration      | 340,874         |    |             |    |               |    |               |    |                                         |    |                    |    | 340,874                    |
| Street                           | 2,083,650       | 4  |             |    |               |    |               |    |                                         |    |                    |    | 2,083,650                  |
| Fleet Maintenance                | 238,309         |    |             |    |               |    |               |    |                                         |    |                    |    | 238,309                    |
| Water Services                   |                 |    |             |    | 4,893,105     |    |               |    |                                         |    |                    |    | 4,893,105                  |
| Sewer Services                   | -               |    |             |    |               |    | 6,457,860     |    |                                         |    |                    |    | 6,457,860                  |
| Stormwater                       | -               |    |             |    |               |    |               | 3  | ,158,056                                |    |                    |    | 3,158,056                  |
| Sanitation                       | -               |    |             |    |               |    |               |    |                                         |    | 1,863,537          |    | 1,863,537                  |
| Library                          | 353,074         |    |             |    |               |    |               |    |                                         |    |                    |    | 353,074                    |
| Community Services               |                 |    |             |    |               |    |               |    |                                         |    |                    |    |                            |
| Community Services Admin.        | 1,817,222       |    |             |    |               |    |               |    |                                         |    |                    |    | 1,817,222                  |
| Animal Shelter                   | 341,375         |    |             |    |               |    |               |    |                                         |    |                    |    | 341,375                    |
| Community Redevelopment          | 233,541         |    | 292,965     |    |               |    |               |    |                                         |    |                    |    | 526,506                    |
| Debt Service                     | 1,419,283       |    | -           |    | 522,491       |    | 1,238,477     |    | 230,248                                 |    | -                  |    | 3,410,498                  |
| Other Uses                       |                 |    |             |    |               |    |               |    |                                         |    |                    |    |                            |
| Transfers Out                    |                 |    |             |    | 1,017,658     |    |               |    |                                         | _  |                    |    | 1,017,658                  |
| Indirect Allocation Transfers    | (1,671,915)     | )  | -           |    | 681,833       |    | 254,820       |    | 306,001                                 |    | 429,261            |    | 0                          |
| Total Expenditures               | 15,847,705      |    | 292,965     |    | 7,115,087     |    | 7,951,156     | 3  | ,694,305                                |    | 2,292,798          |    | 37,194,017                 |
| Change in Fund Balance           | \$ (1,248,712)  | \$ | 30,919      | \$ | (71,736)      | \$ | (44,834)      |    | 69,208                                  | \$ | 468,402            | \$ | (796,753                   |
| Estimated Beginning Fund Balance | 5,843,281       |    | 549,858     |    | 14,986,492    |    | 13,004,131    | 4  | ,253,174                                |    | 3,548,602          |    | 42,185,539                 |
| Estimated Ending Fund Balance    | 4,594,569       |    | 580,778     |    | 14,914,756    |    | 12,959,297    |    | ,322,382                                |    | 4,017,004          |    | 41,388,786                 |

| By Department (Function)               | Y 2015 Actual | FY 2016 Actual | FY 2017 Actual | FY 2018<br>Amended<br>Budget | FY 2019<br>Proposed |
|----------------------------------------|---------------|----------------|----------------|------------------------------|---------------------|
| Administrative Services                | 1,962,580     | 1,866,771      | 2,732,852      | 3,457,410                    | 2,698,745           |
| Library                                | 232,039       | 231,062        | 303,925        | 305,313                      | 353,074             |
| Debt Services                          | 404,201       | 386,992        | 453,255        | 1,409,211                    | 1,419,283           |
| Comprehensive Planning                 | 480,069       | 512,070        | 526,583        | 579,358                      | 634,216             |
| Public Works                           | 1,222,431     | 1,612,233      | 3,564,954      | 10,698,182                   | 2,662,833           |
| Police                                 | 2,852,445     | 2,824,562      | 2,987,890      | 3,725,273                    | 3,561,960           |
| Fire                                   | 1,342,819     | 1,358,098      | 1,410,687      | 2,040,898                    | 2,125,456           |
| Economic Development                   | 0,-           | 21,394         | 41,119         | 123,468                      | 233,541             |
| Community Services                     | 1,425,637     | 1,583,638      | 1,650,511      | 2,654,261                    | 2,158,597           |
| Community Redevelopment (CRA)          | 198,390       | 410,850        | 381,839        | 689,652                      | 292,965             |
| Water                                  | 2,637,529     | 2,766,029      | 2,740,421      | 8,071,513                    | 7,115,087           |
| Sewer                                  | 3,147,499     | 2,918,199      | 3,010,537      | 11,063,408                   | 7,951,156           |
| Sanitation                             | 2,277,861     | 2,123,653      | 2,712,193      | 2,821,986                    | 2,292,798           |
| Stormwater                             | 527,718       | 539,674        | 663,404        | 2,205,811                    | 3,694,305           |
| Total Expenditures by Dept. (Function) | 18,711,219    | 19,155,225     | 23,180,170     | 49,845,744                   | 37,194,017          |