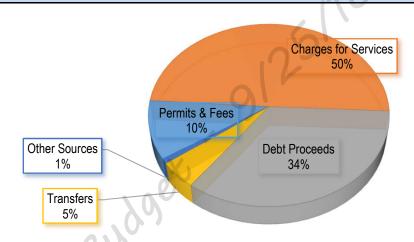

### **Charges for Services**

User Fees - Reflects all revenues stemming from charges for current services. The City's enterprise funds which include the Water, Sewer, Sanitation and Stormwater Funds are supported by user charges. Current rate information and the computation of an average monthly utility bill for residents is shown below.

#### **Other Sources**

Intragovernmental Transfers In - Transfers between individual funds which are not repayable and not considered charges for goods or services provided by other funds.

Debt Proceeds - Records the revenue side of installment purchases or capital leases, or the sale of bonds or other loan proceeds where such proceeds are deposited into governmental funds.