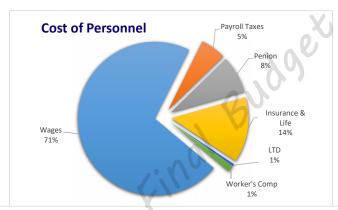

#### Personnel Costs Summary (excluding over-time)

|       |                          | Full-Time              |                      |                   |                 |                   |                                       |                 |                    |                   |                     |           |           |                       |
|-------|--------------------------|------------------------|----------------------|-------------------|-----------------|-------------------|---------------------------------------|-----------------|--------------------|-------------------|---------------------|-----------|-----------|-----------------------|
|       |                          | Equivalent<br>Position |                      | Wagas             | Magac           | Incentive         | FICA &                                | Donion          | Donion             | Doncion           | Incurance 0         |           | Worker's  |                       |
| Depar | tmont                    | Count                  | Wages                | Wages -<br>Police | Wages -<br>Fire | Pay /<br>Stipends | Medicare                              | Penion -<br>Gen | Penion -<br>Police | Pension -<br>Fire | Insurance &<br>Life | LTD       | Comp      | Total Dept.           |
| Depai | unciii                   | Oddin                  | 5120-00              | 5120-01           | 5120-02         | 5150-00           | 5210-00                               | 5220-00         | 5220-01            | 5220-02           | 5230-00             | 5240-01   | 5240-00   | Total Bopt.           |
| 511   | Logialativa              | 5.0                    |                      | J 120-01          | 0120-02         | \$ -              | \$ 4,915                              | \$ -            | J220-01            | JZZ0-0Z           | \$ 68.049           | \$ -      | \$ -      | ¢ 150.264             |
| 512   | Legislative<br>Executive | 6.0                    | \$ 77,400<br>395,936 |                   |                 | 9.000             | 30,703                                | ্য -<br>71,741  |                    |                   | 43,546              | 2,733     | 2,019     | \$ 150,364<br>555,678 |
| 513   | Finance                  | 2.5                    | 141,318              |                   |                 | 9,000             | 10,542                                | 25,037          |                    |                   | 29,203              | 954       | 148       | 207,202               |
|       |                          |                        |                      |                   |                 | -                 | · · · · · · · · · · · · · · · · · · · |                 |                    |                   |                     |           | 687       |                       |
| 515   | Planning                 | 4.0                    | 191,313              |                   |                 | -                 | 14,478                                | 33,894          |                    |                   | 31,987              | 1,291     |           | 273,650               |
| 524   | Building Dept.           | 1.0                    | 34,044               |                   |                 | -                 | 2,431                                 | 6,031           |                    |                   | 15,442              | 230       | 38        | 58,216                |
| 516   | PW Admin                 | 3.0                    | 197,138              |                   |                 | -                 | 14,578                                | 34,926          |                    |                   | 41,919              | 1,331     | 4,482     | 294,374               |
| 541   | Streets                  | 6.0                    | 248,488              |                   |                 | -                 | 18,565                                | 31,014          |                    |                   | 53,418              | 1,677     | 10,976    | 364,138               |
| 549   | Fleet Mgt                | 3.0                    | 144,266              |                   |                 | -                 | 10,617                                | 8,078           |                    |                   | 38,099              | 974       | 1,425     | 203,459               |
| 518   | Faculity Maint.          | 7.0                    | 230,492              |                   |                 | -                 | 17,429                                | 40,835          |                    |                   | 52,763              | 1,556     | 4,904     | 347,979               |
| 519   | Admin. Support           | 2.5                    | 126,114              |                   |                 | -                 | 9,634                                 | 22,343          |                    |                   | 21,661              | 851       | 132       | 180,735               |
| 539   | Customer Svc.            | 5.0                    | 182,218              |                   |                 | -                 | 13,830                                | 24,200          |                    |                   | 20,021              | 922       | 151       | 241,342               |
| 571   | Library                  | 5.0                    | 185,841              |                   |                 | -                 | 14,156                                | 23,607          |                    |                   | 32,006              | 1,254     | 205       | 257,069               |
| 574   | Com & Marketing          | 2.0                    | 70,508               |                   |                 | -                 | 5,309                                 | 12,492          |                    |                   | 19,213              | 476       | 78        | 108,076               |
| 521   | Police                   | 46.0                   | 383,645              | 1,607,474         |                 | 17,460            | 150,912                               | 47,379          | 65,166             |                   | 372,591             | 13,334    | 32,093    | 2,690,054             |
| 522   | Fire                     | 22.0                   | 42,581               |                   | 997,778         | 3,720             | 78,958                                | 7,544           |                    | 45,394            | 147,643             | 7,048     | 23,490    | 1,354,156             |
| 572   | Community Svcs.          | 12.0                   | 402,316              |                   |                 | -                 | 30,544                                | 54,793          |                    |                   | 61,116              | 2,556     | 7,197     | 558,522               |
| 576   | Animal Shelter           | 3.0                    | 117,159              |                   |                 | -                 | 8,626                                 | 20,757          | A 7                |                   | 35,580              | 791       | 1,162     | 184,075               |
| 552   | Economic Devel.          | 0.2                    | 16,287               |                   |                 | -                 | 1,190                                 | 2,886           | 1.16               |                   | 4,033               | 110       | 35        | 24,541                |
| 559   | CRA                      | 0.8                    | 65,150               |                   |                 | -                 | 4,759                                 | 11,542          |                    |                   | 16,133              | 440       | 141       | 98,165                |
| 533   | Water                    | 15.0                   | 615,917              |                   |                 | -                 | 46,350                                | 93,222          |                    |                   | 117,637             | 4,157     | 11,052    | 888,335               |
| 535   | Sewer                    | 9.0                    | 346,394              |                   |                 | -                 | 26,121                                | 61,369          | 7                  |                   | 68,711              | 2,338     | 5,238     | 510,171               |
| 534   | Sanitation               | 10.0                   | 342,924              |                   |                 | -                 | 25,273                                | 44,291          |                    |                   | 92,729              | 2,315     | 14,180    | 521,712               |
| 538   | Storm Water              | 8.0                    | 271,888              |                   |                 | -                 | 20,519                                | 33,900          |                    |                   | 49,601              | 1,835     | 12,010    | 389,753               |
|       | Totals                   | 178.0                  | \$ 4,829,337         | \$1,607,474       | \$997,778       | \$ 30,180         | \$ 560,439                            | \$ 711,881      | \$ 65,166          | \$ 45,394         | \$1,433,101         | \$ 49,173 | \$131,843 | \$ 10,461,766         |
|       |                          |                        |                      |                   |                 |                   |                                       |                 |                    |                   |                     |           |           |                       |
| (     | Original 2017 Budget     | 158.50                 | 4,228,511            | 1,357,300         | 911,995         |                   | 465,715                               | 829,090         | 118,044            | 114,494           | 1,072,781           | 43,537    | 123,357   | 9,264,824             |
|       |                          |                        |                      |                   |                 |                   |                                       |                 |                    |                   |                     |           |           |                       |